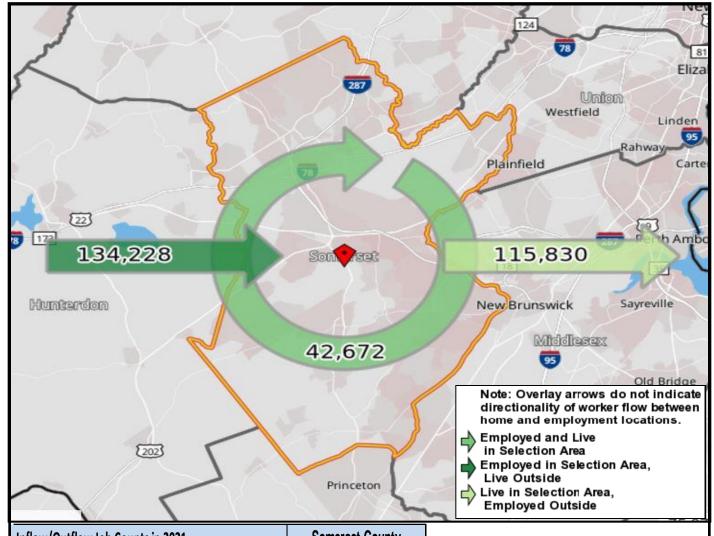

## **Local Employment Dynamics OnTheMap Worker Inflow/Outflow Report Somerset County, New Jersey**

| Inflow/Outflow Job Counts in 2021                 | Somerset County |         |
|---------------------------------------------------|-----------------|---------|
| Primary Jobs                                      | Count           | Share   |
| Living in the Selection Area                      | 158,502         | 100.00% |
| Living and Employed in the Selection Area         | 42,672          | 26.92%  |
| Living in the Selection Area but Employed Outside | 115,830         | 73.08%  |
|                                                   |                 |         |
| Employed in the Selection Area                    | 176,900         | 100.00% |
| Employed and Living in the Selection Area         | 42,672          | 24.12%  |
| Employed in the Selection Area but Living Outside | 134,228         | 75.88%  |
|                                                   |                 |         |
| Net Job Inflow (+) or Outflow (-)                 | 18,398          | -       |
| Source: US Census Bureau Local Employment Dynan   | nics            |         |